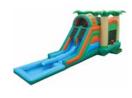

Jump 'N' Splash Combos 27' L x 17' W x 18' H \$180 All Day! (Dry) \$200 As Wet Slide with Pool!

Bounce n Double Dip 38' L x 13' W x 18' H \$190 All Day! (Dry) \$215 As Wet Slide with Pool!

**Funnel Tunnel** 28' L x 12' W x 18' H \$225 dry or \$245 with pool