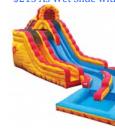

Jump 'N' Splash Combos 27' L x 17' W x 18' H \$180 All Day! (Dry) \$200 As Wet Slide with Pool!

Bounce n Double Dip 38' L x 13' W x 18' H \$190 All Day! (Dry) \$215 As Wet Slide with Pool!

**Funnel Tunnel** 28' L x 12' W x 18' H \$225 dry or \$245 with pool