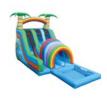

Tropical Super Splash or The Freaky Frog 28' L x 10' W x 18' H \$210 dry or \$230 with pool!

Fire n Ice 34' L x 17' W x 20' H \$240 dry or \$300 with pool!

All-Star Arena Combo 18' L x 15' W x 17' H \$180 All day!