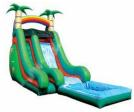

Tropical Super Splash or The Freaky Frog 28' L x 10' W x 18' H \$210 dry or \$230 with pool!

Fire n Ice 34' L x 17' W x 20' H \$240 dry or \$300 with pool!

All-Star Arena Combo 18' L x 15' W x 17' H \$180 All day!