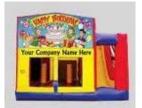

Princess Combo 15' L x 15' W x 17' H \$180 All day!

Happy Birthday Combo 15' L x 15' W x 17' H \$180 All day! (Art Panels can be removed if desired!)

Dash n Splash Obstacle \$210 Dry or \$230 with pool