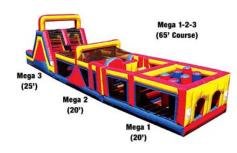

## PARTY TIME INFLATABLES

8237A OLD 63 SOUTH LUCEDALE, MS 39452 601-947-0464 OR 601-947-0465

Mega Obstacle Challenge 1,2,3 65'Lx12'Wx16'L Mix and Match the 3 sections! \$450 for all 3 sections or \$300 for 2 sections