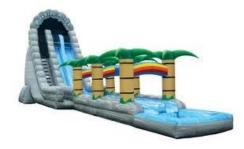

22'Roaring River 2 Lane Run and Splash Combo \$375 All day 60'Lx13'Wx22'H May be rented as a dry slide! \$265 All day! (Available in Grey or Blue)

**Funhouse Castle** 15' L x 14' W \$130 All Day!

Monster Truck 15' L x 14' W \$130 All Day!