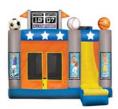

Tropical Super Splash or The Freaky Frog 28' L x 10' W x 18' H \$210 dry or \$230 with pool!

Fire n Ice 34' L x 17' W x 20' H \$240 dry or \$300 with pool!

All-Star Arena Combo 18' L x 15' W x 17' H \$180 All day!