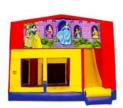

Princess Combo 15' L x 15' W x 17' H \$180 All day!

Happy Birthday Combo 15' L x 15' W x 17' H \$180 All day! (Art Panels can be removed if desired!)

Dash n Splash Obstacle \$210 Dry or \$230 with pool